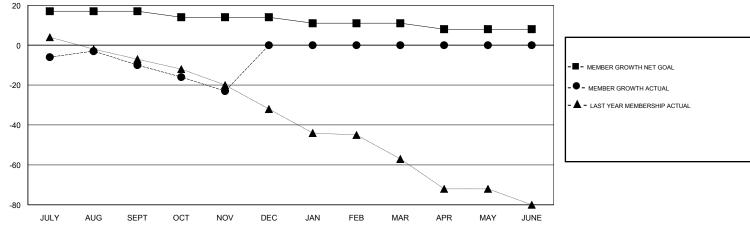

## GOALS AND ACTUAL MEMBERS CUMULATIVE

| DROPPED CLUBS: 0 |    | 22 CLUBS OF 61 ADDED 1 OR MORE<br>NEW MEMBERS | GENDER DISTRIBUTION  MALE 929 (73.67%)  FEMALE 332 (26.33%) |     |
|------------------|----|-----------------------------------------------|-------------------------------------------------------------|-----|
| DROPPED MEMBERS  |    |                                               | Women Percentage Fiscal Year Goal: 50%                      |     |
| DECEASED         | 8  | CLICK HERE FOR CUMULATIVE                     | TOTAL FAMILY UNIT MEMBERS                                   | 190 |
| CLUB CANCELLED   | 0  | MEMBERSHIP DATA                               |                                                             | 00  |
| OTHER            | 56 |                                               | FAMILY MEMBERS PAYING HALF DUES                             | 96  |
| TOTAL            | 64 |                                               |                                                             |     |