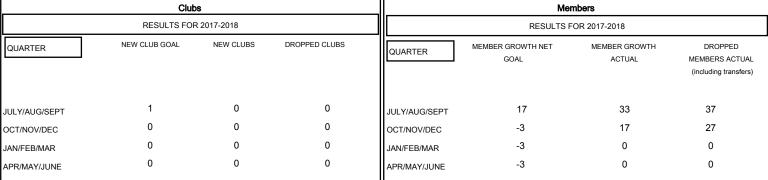

## MONTHLY MEMBERSHIP PROGRESS REPORT

## District 201V6

Results as of: 11/30/2017

# GMT: WAYNE OAKES LOCATION AUSTRALIA GMT CA



## GOALS AND ACTUAL NEW CLUBS CUMULATIVE



## GOALS AND ACTUAL MEMBERS CUMULATIVE



| DROPPED CLUBS: 0 |    | 22 CLUBS OF 61 ADDED 1 OR MORE<br>NEW MEMBERS | GENDER DISTRIBUTION  MALE 929 (73.67%)  FEMALE 332 (26.33%) |     |
|------------------|----|-----------------------------------------------|-------------------------------------------------------------|-----|
| DROPPED MEMBERS  |    |                                               | Women Percentage Fiscal Year Goal: 50%                      |     |
| DECEASED         | 8  | CLICK HERE FOR CUMULATIVE                     | TOTAL FAMILY UNIT MEMBERS                                   | 190 |
| CLUB CANCELLED   | 0  | MEMBERSHIP DATA                               |                                                             | 00  |
|